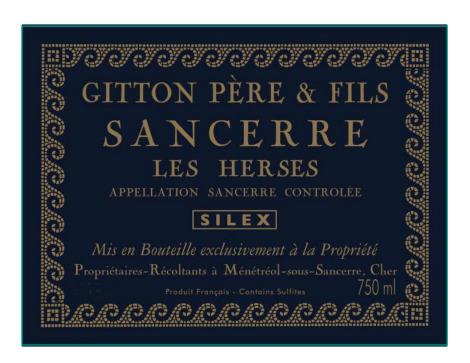

## **Gitton "Les Herses" Sancerre Blanc**

From a small parcel of old vines, this single vineyard sauvignon blanc displays great intensity and depth on the mid-palate. A finely tuned Sancerre that is a cut above, and with enough longevity to carry it for 10-15 years.

VARIETY: 100% Sauvignon Blanc

CLASSIFICATION: Sancerre AOC

VINEYARD: Les Herses – East facing vineyard (25% grade) at 205-225 meters above sea level.

SOILS: Sparnacien Limestone / Silex

SURFACE AREA: 2.5 hectares

VINES PLANTED: 1961-1972

VINIFICATION: Manual harvest. Fermentation in stainless steel tank at cool temperatures.

ELEVAGE: 9-10 months in stainless steel vat & neutral demi-muids.